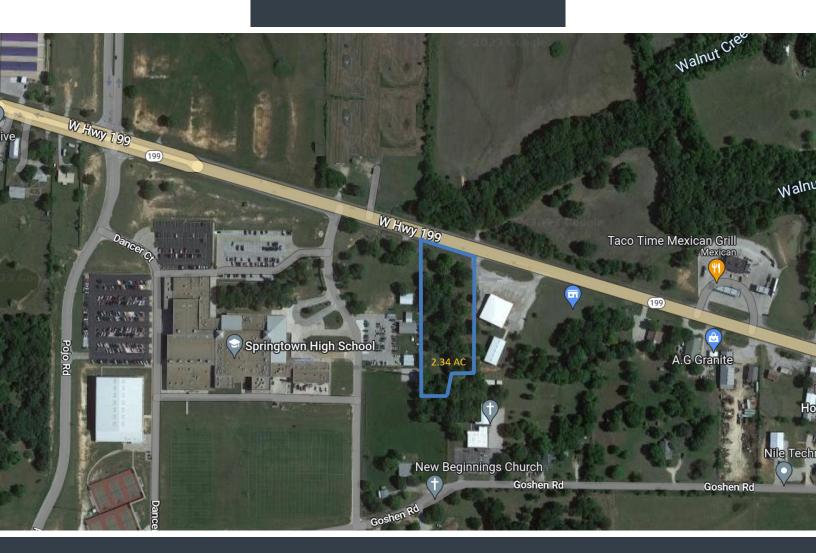

### • 2.34 acres

- Frontage along W Highway 199 in Springtown, TX
- Ideal location for sit down restaurants, drive through restaurants, fitness facility, entertainment, shopping center development, etc.
- Traffic Count: 20,000+ daily with substantial morning traffic flow
- Adjacent to Springtown High School
- 20 Minutes to Weatherford and 15 Minutes from Eagle Mountain Lake
- One of the last pieces of property available for development within Springtown city limits on Highway 199